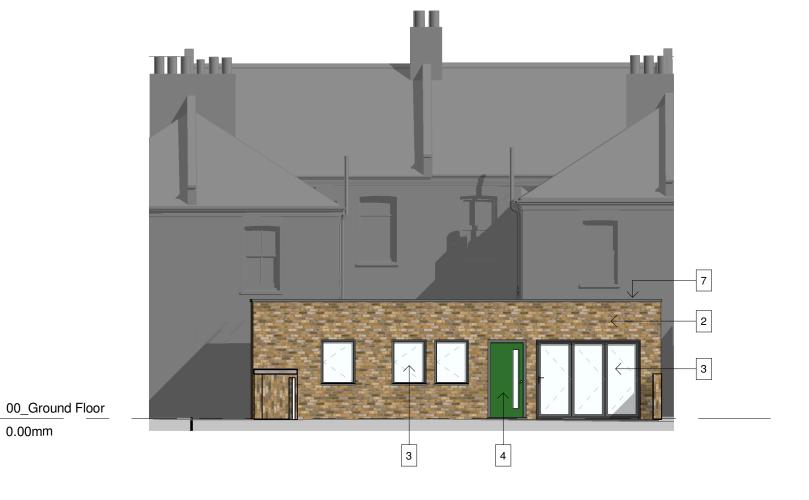

Grey slate roofing

2

6

Yellow Multi-stock Brick, similair to existing garages

Double glazed aluminium windows/glazed doors

3 4 Solid door to match window

5 Vertical composite cladding

Brickwork feature

7 Grey aluminium coping, profiles and RWPs

Reconstituted stone surround and lintel details

## Southchurch Road 613-619 Southchurch Road Southend SS1 2PN

Drawing Title

## New Residential Unit to Rear of Commercial Unit Elevation

|  | Scale                      | Sheet | Drawn | Checked     | Date     |
|--|----------------------------|-------|-------|-------------|----------|
|  | 1:100                      | А3    | DH    | IS          |          |
|  | Status                     |       |       | Project No. |          |
|  | PLANNING Drawing Reference |       |       | 4370        |          |
|  |                            |       |       | Drawing No. | Revision |
|  | SCR-AWW-A-DWG              |       |       | 0307        | В        |